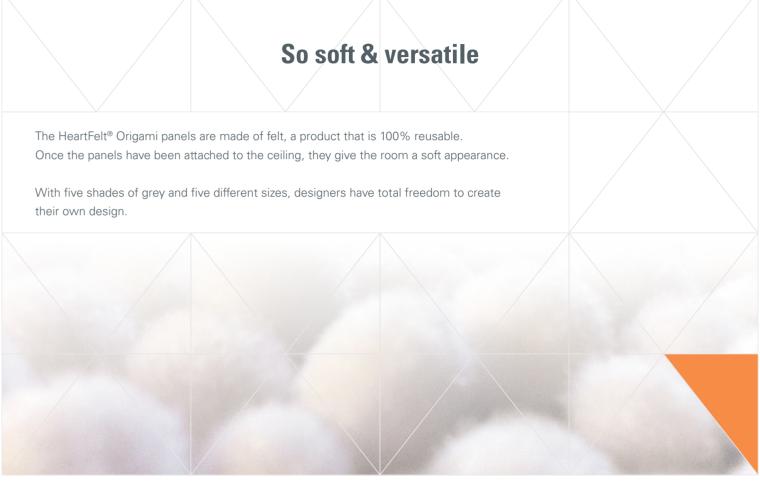

## Sustainable & circular

The origami folding technique offers us a very practical way of adding rigidity to materials without the need to add other materials. Few other technical products are required during installation.

The materials that are needed can easily be (dis)assembled and reused.

That way, HeartFelt® Origami plays a key part in our desire for and pursuit of circular and sustainable construction.