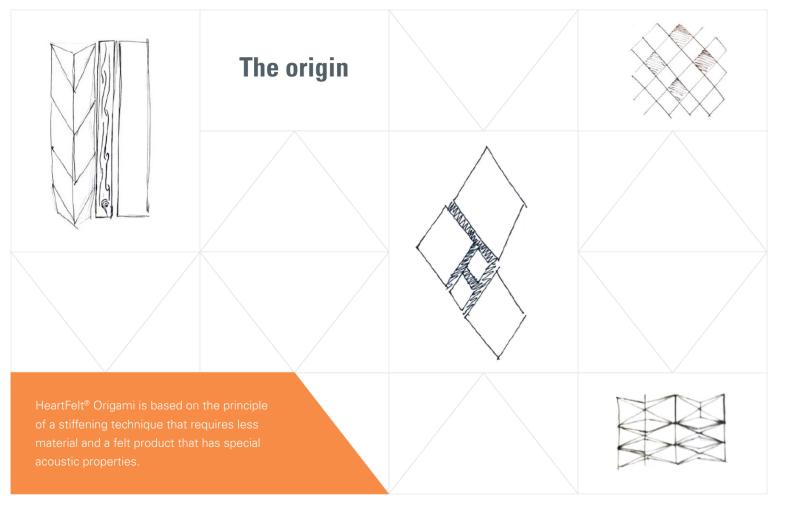

## Sustainable & circular

The origami folding technique offers us a very practical way of adding rigidity to materials without the need to add other materials. Few other technical products are required during installation.

The materials that are needed can easily be (dis)assembled and reused.

That way, HeartFelt® Origami plays a key part in our desire for and pursuit of circular and sustainable construction.