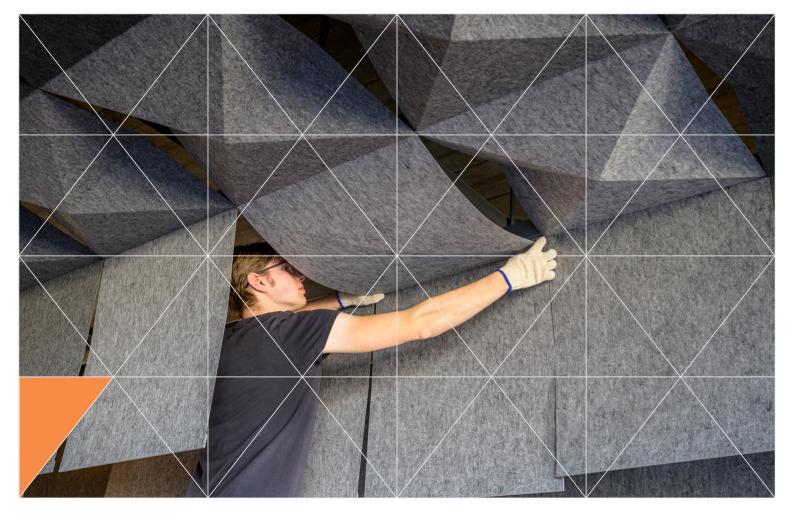

## Sustainable & circular

The origami folding technique offers us a very practical way of adding rigidity to materials without the need to add other materials. Few other technical products are required during installation.

The materials that are needed can easily be (dis)assembled and reused.

That way, HeartFelt® Origami plays a key part in our desire for and pursuit of circular and sustainable construction.